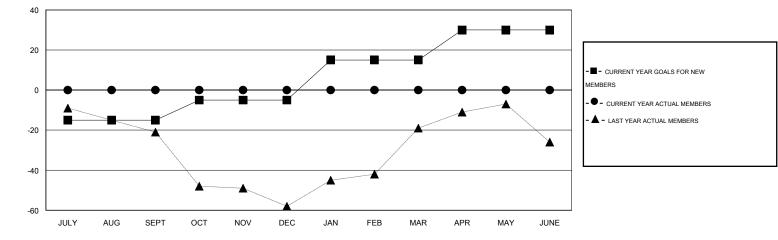

GOALS AND ACTUAL MEMBERS CUMULATIVE

| DROPPED CLUBS: 0 | 0 CLUBS OF 0 ADDED 1 OR MORE NEW<br>MEMBERS | GENDER DISTRIBUTION   |   |  |  |
|------------------|---------------------------------------------|-----------------------|---|--|--|
|                  |                                             | MALE 0 (100.00%)      |   |  |  |
|                  | —                                           | FEMALE 0 (100.00%)    |   |  |  |
| DROPPED MEMBERS  |                                             |                       |   |  |  |
| DECEASED         | CLICK HERE FOR HEALTH<br>ASSESSMENT DATA    |                       |   |  |  |
| CLUB CANCELLED C |                                             | FAMILY UNIT MEMBERS   |   |  |  |
| OTHER C          |                                             |                       |   |  |  |
| TOTAL            |                                             | NON-HEAD OF HOUSEHOLD | 0 |  |  |