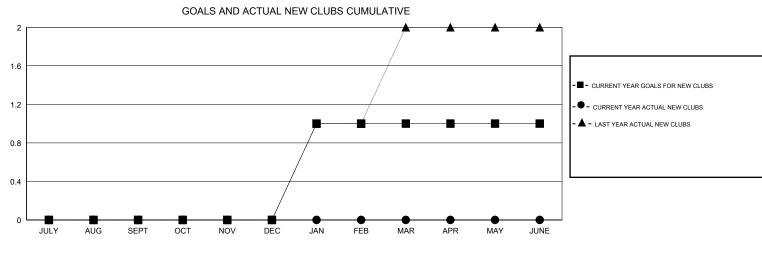

## LOCATION NEW YORK

GMT CA 1

| _             |                       | Clubs     |                  |                  |               |                       | Members                             |                    |                  |  |
|---------------|-----------------------|-----------|------------------|------------------|---------------|-----------------------|-------------------------------------|--------------------|------------------|--|
|               | RESULTS FOR 2016-2017 |           |                  |                  |               | RESULTS FOR 2016-2017 |                                     |                    |                  |  |
| QUARTER       | NEW CLUB<br>GOAL      | NEW CLUBS | DROPPED<br>CLUBS | NET<br>GAIN/LOSS | QUARTER       | NEW MEMBER<br>GOAL    | CHARTER AND<br>NEW MEMBERS<br>ADDED | DROPPED<br>MEMBERS | NET<br>GAIN/LOSS |  |
| JULY/AUG/SEPT | 0                     | 0         | 0                | 0                | JULY/AUG/SEPT | -15                   | 0                                   | 0                  | 0                |  |
| OCT/NOV/DEC   | 0                     | 0         | 0                | 0                | OCT/NOV/DEC   | 10                    | 0                                   | 0                  | 0                |  |
| JAN/FEB/MAR   | 1                     | 0         | 0                | 0                | JAN/FEB/MAR   | 20                    | 0                                   | 0                  | 0                |  |
| APR/MAY/JUNE  | 0                     | 0         | 0                | 0                | APR/MAY/JUNE  | 15                    | 0                                   | 0                  | 0                |  |